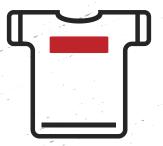

# **POCKET PRINTS**



#### **NON POCKET SHIRT**

3.5 inches wide width centered on collar & centered 3 inches down from collar



#### V-NECK SHIRT

3.5 inches wide width centered on collar & height centered on bottom of V



#### **POCKETED SHIRT**

3 inches wide printed onto shirt pocket

## **FULL PRINTS**

A full print is any artwork larger than 5 inches in height



#### **FULL FRONT**

9 inches wide 2 inches down from collar



### **FULL BACK**

9 inches wide 4 inches down from collar



## **FULL HOODIE BACK**

9 inches wide 6 inches down from collar

# **BANNER PRINTS**

A banner print is any artwork shorter than 5 inches in height



#### **BANNER FRONT**

10 inches wide 2 inches down from collar



## **BANNER BACK**

10 inches wide 4 inches down from collar



## BANNER HOODIE BACK

10 inches wide 6 inches down from collar

# **SLEEVE PRINTS**



#### SHORT SLEEVE SHIRT

3.5 inches on largest side centered on sleeve



## **LONG SLEEVE**

11 inches wide .5 inches from cuff



3.5 inches on largest side .5 inches from cuff

# **MISC PRINTS**



#### **HEM**

3.5 inches on largest side .5 inches from hem



#### **NAPE**

3.5 inches on largest side 1.5 inches down from collar

# LOOKING FOR A DIFFERENT PRINT LOCATION OR SIZE?

Let us know! We'd love to make your vision come to reality.

Please note, we are limited in how large we can print your image. We print your artwork proportional to how you sent it. Our largest print size is 13 inches wide x 15 inches long.