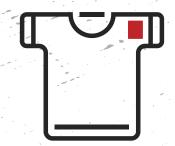

h centered on collar & centered 3 inches down from collar



#### V-NECK SHIRT

3.5 inches wide width centered on collar & height centered on bottom of V



#### **POCKETED SHIRT**

3 inches wide printed onto shirt pocket

## **FULL PRINTS**

A full print is any artwork larger than 5 inches in height



#### **FULL FRONT**

9 inches wide 2 inches down from collar



### **FULL BACK**

9 inches wide 4 inches down from collar



## **FULL HOODIE BACK**

9 inches wide 6 inches down from collar

# **BANNER PRINTS**

A banner print is any artwork shorter than 5 inches in height



#### **BANNER FRONT**

10 inches wide 2 inches down from collar



## **BANNER BACK**

10 inches wide 4 inches down from collar



## BANNER HOODIE BACK

10 inches wide 6 inches down from collar

# **SLEEVE PRINTS**



#### SHORT SLEEVE SHIRT

3.5 inches on largest side centered on sleeve



## **LONG SLEEVE**

11 inches wide .5 inches from cuff



3.5 inches on largest side .5 inches from cuff

# **MISC PRINTS**



#### **HEM**

3.5 inches on largest side .5 inches from hem



#### **NAPE**

3.5 inches on largest side 1.5 inches down from collar

# LOOKING FOR A DIFFERENT PRINT LOCATION OR SIZE?

Let us know! We'd love to make your vision come to reality.

Please note, we are limited in how large we can print your image. We print your artwork proportional to how you sent it. Our largest print size is 13 inches wide x 15 inches long.