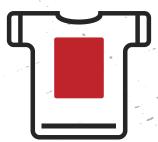

#### **NON POCKET SHIRT**

3.5 inches wide width centered on collar & centered 3 inches down from collar

#### **FULL FRONT**

9 inches wide 2 inches down from collar