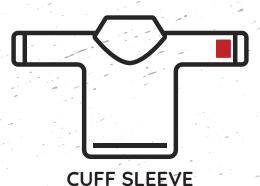

## **LONG SLEEVE**

11 inches wide .5 inches from cuff

3.5 inches on largest side .5 inches from cuff