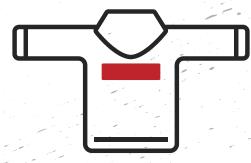

## **FULL PRINTS**

A full print is any artwork larger than 5 inches in height

#### **FULL FRONT**

9 inches wide 2 inches down from collar