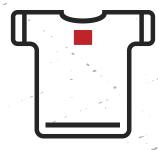

rtwork larger than 5 inches in height



#### **FULL FRONT**

9 inches wide 2 inches down from collar



### **FULL BACK**

9 inches wide 4 inches down from collar



## **FULL HOODIE BACK**

9 inches wide 6 inches down from collar

# **BANNER PRINTS**

A banner print is any artwork shorter than 5 inches in height



#### **BANNER FRONT**

10 inches wide 2 inches down from collar



## **BANNER BACK**

10 inches wide 4 inches down from collar



## BANNER HOODIE BACK

10 inches wide 6 inches down from collar

# **SLEEVE PRINTS**



#### SHORT SLEEVE SHIRT

3.5 inches on largest side centered on sleeve



## **LONG SLEEVE**

11 inches wide .5 inches from cuff



3.5 inches on largest side .5 inches from cuff

# **MISC PRINTS**



#### **HEM**

3.5 inches on largest side .5 inches from hem



#### **NAPE**

3.5 inches on largest side 1.5 inches down from collar

# LOOKING FOR A DIFFERENT PRINT LOCATION OR SIZE?

Let us know! We'd love to make your vision come to reality.

Please note, we are limited in how large we can print your image. We print your artwork proportional to how you sent it. Our largest print size is 13 inches wide x 15 inches long.