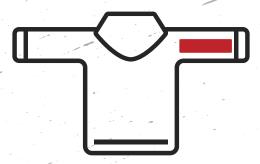

# **BANNER PRINTS**

A banner print is any artwork shorter than 5 inches in height

#### **BANNER FRONT**

10 inches wide 2 inches down from collar