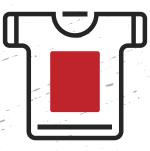

## **FULL PRINTS**

A full print is any artwork larger than 5 inches in height

#### **FULL FRONT**

9 inches wide 2 inches down from collar