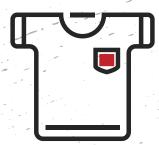

# **POCKET PRINTS**



#### **NON POCKET SHIRT**

3.5 inches wide width centered on collar & centered 3 inches down from collar



#### V-NECK SHIRT

3.5 inches wide width centered on collar & height centered on bottom of V



#### **POCKETED SHIRT**

3 inches wide printed onto shirt pocket

## **FULL PRINTS**

A full print is any artwork larger than 5 inches in height



#### **FULL FRONT**

9 inches wide 2 inches down from collar



### **FULL BACK**

9 inches wide 4 inches down from collar



## **FULL HOODIE BACK**

9 inches wide 6 inches down from collar

# **BANNER PRINTS**

A banner print is any artwork shorter than 5 inches in height



#### **BANNER FRONT**

10 inches wide 2 inches down from collar



## **BANNER BACK**

10 inches wide 4 inches down from collar



## BANNER HOODIE BACK

10 inches wide 6 inches down from collar

# **SLEEVE PRINTS**



#### SHORT SLEEVE SHIRT

3.5 inches on largest side centered on sleeve



## **LONG SLEEVE**

11 inches wide .5 inches from cuff



3.5 inches on largest