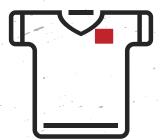

#### V-NECK SHIRT

3.5 inches wide width centered on collar & height centered on bottom of V