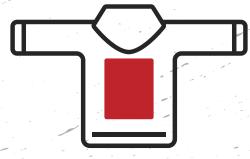

#### V-NECK SHIRT

3.5 inches wide width centered on collar & height centered on bottom of V

#### **FULL FRONT**

9 inches wide 2 inches down from collar