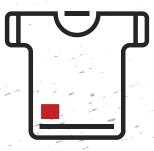

ed onto shirt pocket

## **FULL PRINTS**

A full print is any artwork larger than 5 inches in height



#### **FULL FRONT**

9 inches wide 2 inches down from collar



### **FULL BACK**

9 inches wide 4 inches down from collar



## **FULL HOODIE BACK**

9 inches wide 6 inches down from collar

# **BANNER PRINTS**

A banner print is any artwork shorter than 5 inches in height



#### **BANNER FRONT**

10 inches wide 2 inches down from collar



## **BANNER BACK**

10 inches wide 4 inches down from collar



## BANNER HOODIE BACK

10 inches wide 6 inches down from collar

# **SLEEVE PRINTS**



#### SHORT SLEEVE SHIRT

3.5 inches on largest side centered on sleeve



## **LONG SLEEVE**

11 inches wide .5 inches from cuff



3.5 inches on largest side .5 inches from cuff

# **MISC PRINTS**



#### **HEM**

3.5 inches on largest side .5 inches from hem



#### **NAPE**

3.5 inches on largest side 1.5 inches down from collar

# LOOKING FOR A DIFFERENT PRINT LOCATION OR SIZE?

Let us know! We'd love to make your vision come to reality.

Please note, we are limited in how large we can print your image. We print your artwork proportional to how you sent it. Our largest print size is 13 inches wide x 15 inches long.