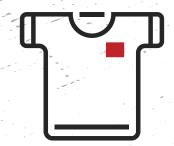

#### **NON POCKET SHIRT**

3.5 inches wide width centered on collar & centered 3 inches down from collar