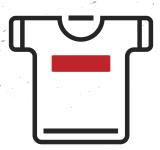

# **POCKET PRINTS**



#### **NON POCKET SHIRT**

3.5 inches wide width centered on collar & centered 3 inches down from collar



#### V-NECK SHIRT

3.5 inches wide width centered on collar & height centered on bottom of V



#### **POCKETED SHIRT**

3 inches wide printed onto shirt pocket

## **FULL PRINTS**

A full print is any artwork larger than 5 inches in height



#### **FULL FRONT**

9 inches wide 2 inches down from collar



### **FULL BACK**

9 inches wide 4 inches down from collar



## **FULL HOODIE BACK**

9 inches wide 6 inches down from collar

# **BANNER PRINTS**

A banner print is any artwork shorter than 5 inches in height



#### **BANNER FRONT**

10 inches wide 2 inches down from collar



## **BANNER BACK**

10 inches wide 4 inches down from collar



## BANNER HOODIE BACK

10 inches wide 6 inches down from collar

# **SLEEVE PRINTS**



#### SHORT SLEEVE SHIRT

3.5 inches on largest side centered on sleeve



## **LONG SLEEVE**

11 inches wide .5 inches from cuff



3.5 inches on largest side .5 inches from cuff

# **MISC PRINTS**



#### **HEM**

3.5 inches on largest side .5 inches from hem



#### **NAPE**

3.5 inches on largest side 1.5 inches down from collar

# LOOKING FOR A DIFFERENT PRINT LOCATION OR SIZE?

Let us know! We'd love to make your vision come to reality.

Please note, we are limited in how large we can print your image. We print your artwork proportional to how you sent it. Our largest